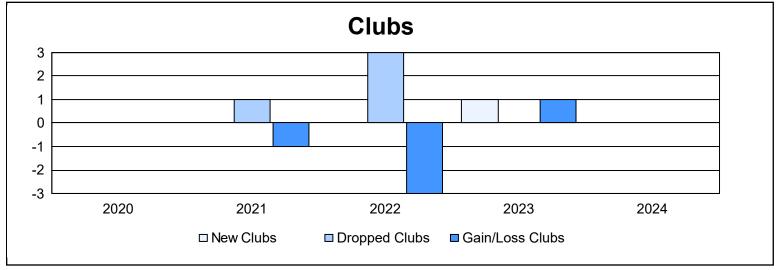

District 201N4 As of June 2024 Cumulative

| Year      | New<br>Clubs | Dropped<br>Clubs | Gain/<br>Loss<br>Clubs | New<br>Members | Charter<br>Members | Reinstate<br>Members | Transfer<br>Members | Total<br>Member<br>Added | Total<br>Members<br>Dropped | Gain/<br>Loss<br>Members |
|-----------|--------------|------------------|------------------------|----------------|--------------------|----------------------|---------------------|--------------------------|-----------------------------|--------------------------|
| 2019-2020 | 0            | 0                | 0                      | 57             | 0                  | 2                    | 5                   | 64                       | 87                          | -23                      |
| 2020-2021 | 0            | 1                | -1                     | 58             | 1                  | 2                    | 3                   | 64                       | 122                         | -58                      |
| 2021-2022 | 0            | 3                | -3                     | 70             | 1                  | 4                    | 7                   | 82                       | 113                         | -31                      |
| 2022-2023 | 1            | 0                | 1                      | 66             | 25                 | 4                    | 6                   | 101                      | 100                         | 1                        |
| 2023-2024 | 0            | 0                | 0                      | 64             | 2                  | 2                    | 8                   | 76                       | 133                         | -57                      |
| Average   | 0            | 1                | -1                     | 63             | 6                  | 3                    | 6                   | 77                       | 111                         | -34                      |